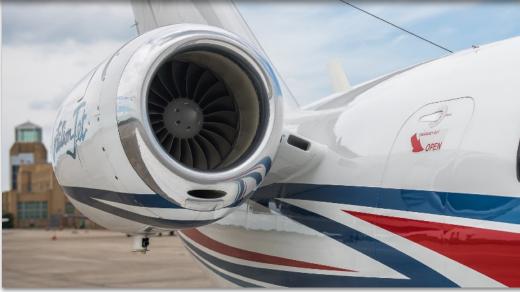

#### **ENGINES:**

Williams FJ44-1A 5,413 / 5,413 Hours SNEW Enrolled on TAP Blue

# **EXTERIOR & PAINT:**

Overall White with Red and Blue Metallic Accent Stripes