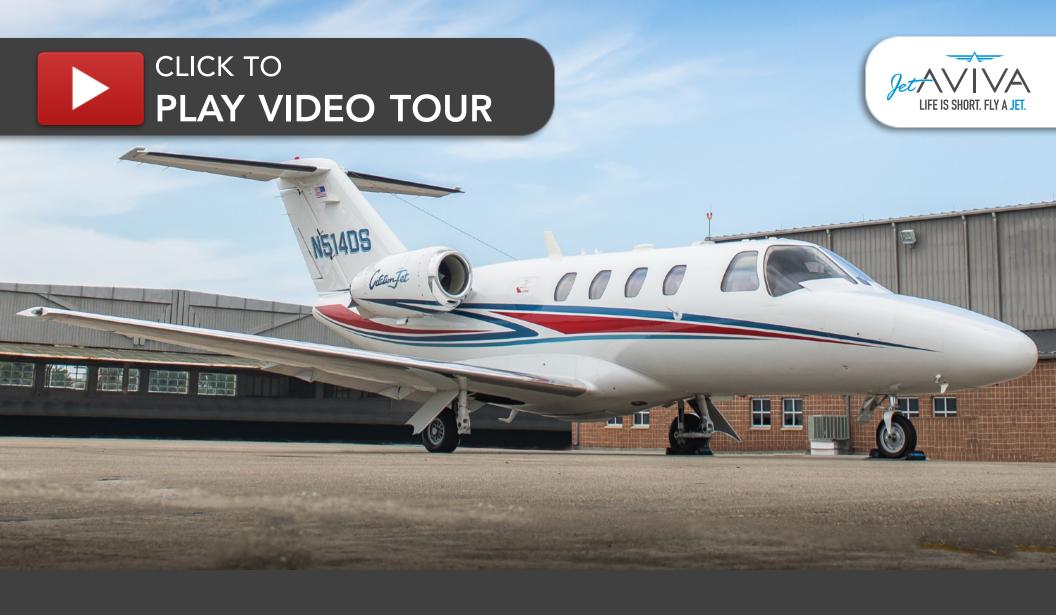

# 1998 CITATION JET

SN **525-0255** 

YEAR & MODEL: 1998 CITATION JET

**SERIAL NUMBER: 525-0255** 

**REGISTRATION: N514DS** 

**AIRFRAME TT: 5,425 SNEW** 

**ENGINES** TT: 5,413 / 5,413 SNEW

**LOCATION: NEW ORLEANS, LA** 

# **EXTERIOR & PAINT:**

Overall White with Red and Blue Metallic Accent Stripes