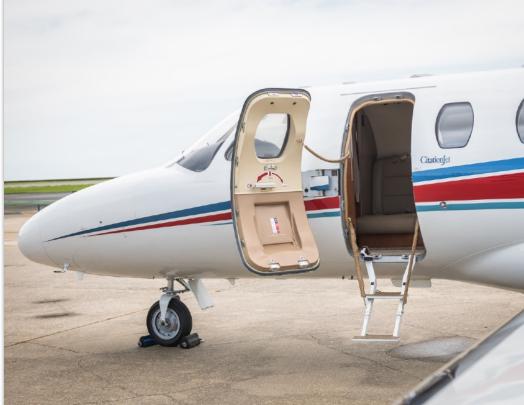

# **EXTERIOR & PAINT:**

Overall White with Red and Blue Metallic Accent Stripes