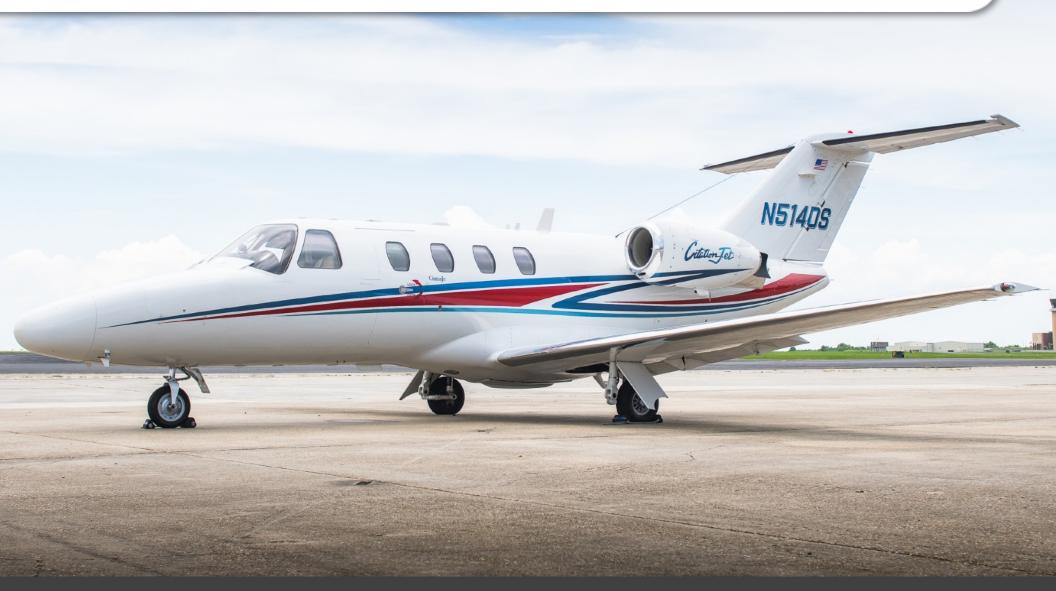

# 1998 CITATION JET

SN **525-0255** 

YEAR & MODEL: 1998 CITATION JET

**SERIAL NUMBER: 525-0255** 

**REGISTRATION: N514DS** 

**AIRFRAME TT: 5,425 SNEW** 

**ENGINES** TT: 5,413 / 5,413 SNEW

**LOCATION: NEW ORLEANS, LA** 

# **EXTERIOR & PAINT:**

Overall White with Red and Blue Metallic Accent Stripes