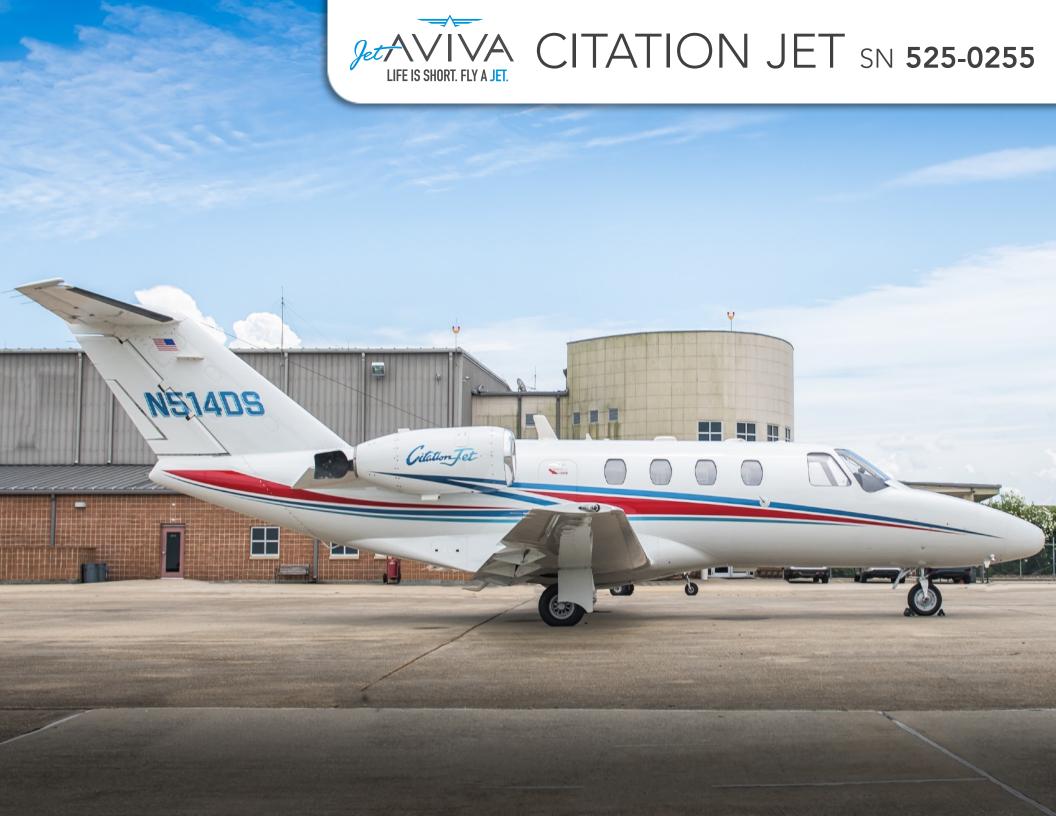

# 1998 CITATION JET

SN **525-0255** 

YEAR & MODEL: 1998 CITATION JET

**SERIAL NUMBER: 525-0255** 

**REGISTRATION: N514DS** 

**AIRFRAME TT: 5,425 SNEW** 

**ENGINES** TT: 5,413 / 5,413 SNEW

**LOCATION: NEW ORLEANS, LA** 

# **EXTERIOR & PAINT:**

Overall White with Red and Blue Metallic Accent Stripes