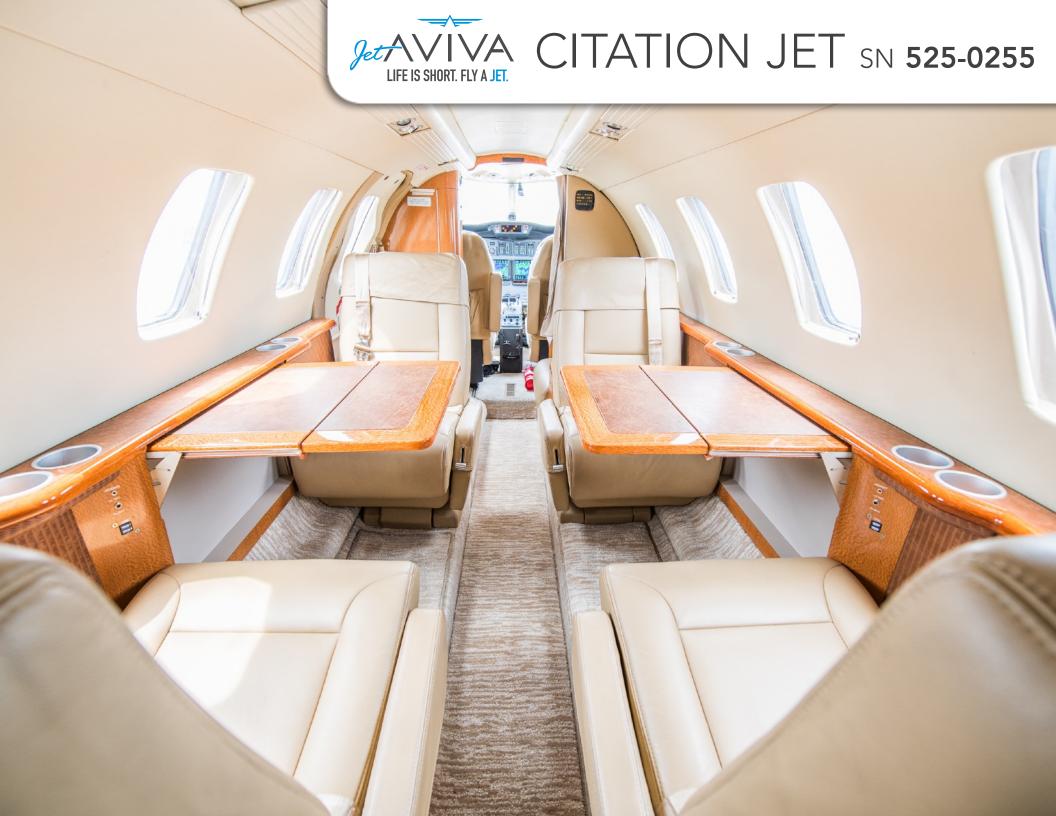

# **INTERIOR & CABIN:**

Club configuration in beige leather and high-gloss woodwork

Dual executive tables.

Fwd side facing seat

Aft belted lavatory

Fwd LH refreshment center