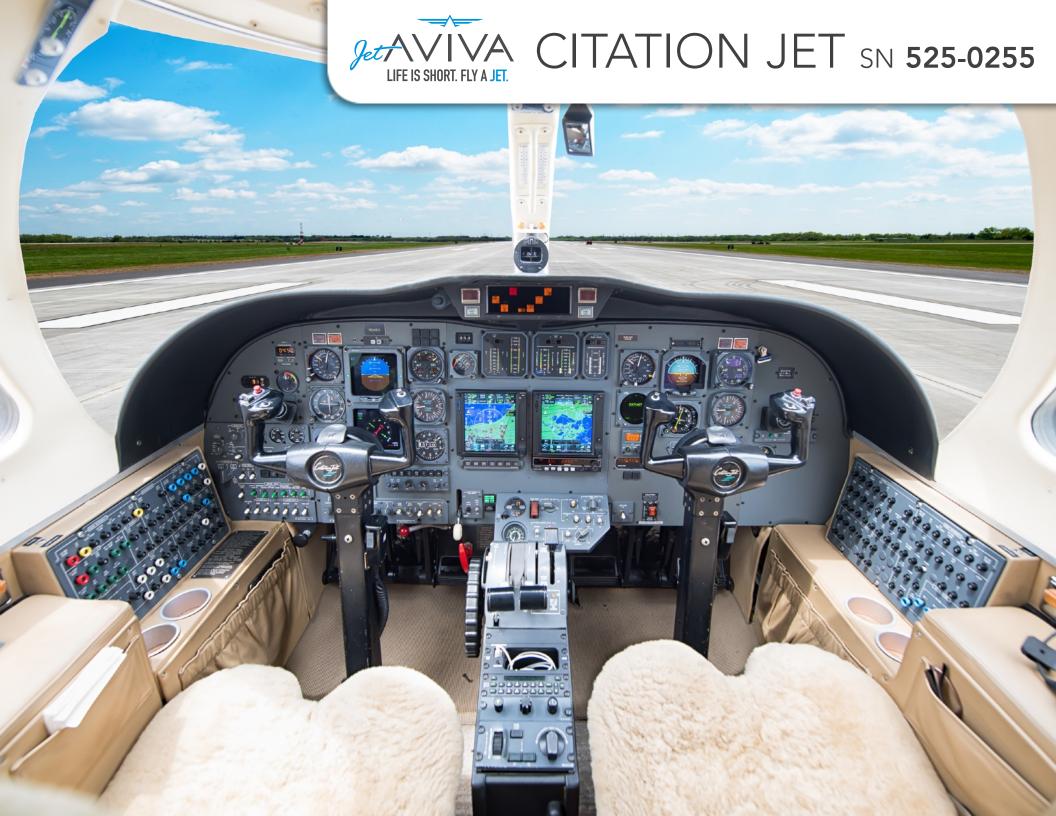

#### **AVIONICS:**

Dual Honeywell ED-600 EFIS

Dual Garmin GTX-33D Transponders

Dual Garmin GTN-750 NAV/COM/GPS

Dual GTN 750's with 16-watt Comms and Audio

Controller Upgrades

Garmin Flightstream 210

Garmin GMA-35 Audio Panel

Shadin Air/Fuel Data Computer

Single ADF / DME

BF Goodrich 497 Skywatch Active Traffic RDR-2000 Weather Radar System KHF-950 HF

KGP-560 TAWS B

KRA-450B Radar Altimeter
Garmin GDL-69A Satellite Receiver
C406-1 Mhz ELT