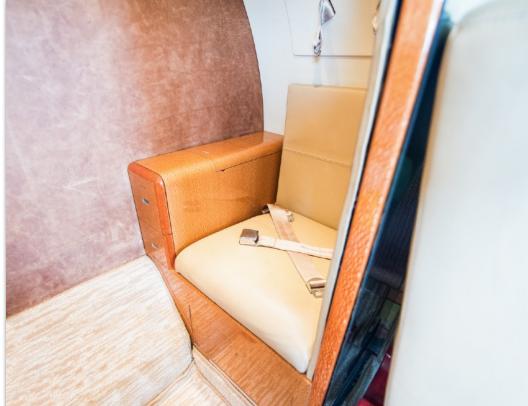

# **INTERIOR & CABIN:**

Club configuration in beige leather and high-gloss woodwork

Dual executive tables.

Fwd side facing seat

Aft belted lavatory

Fwd LH refreshment center