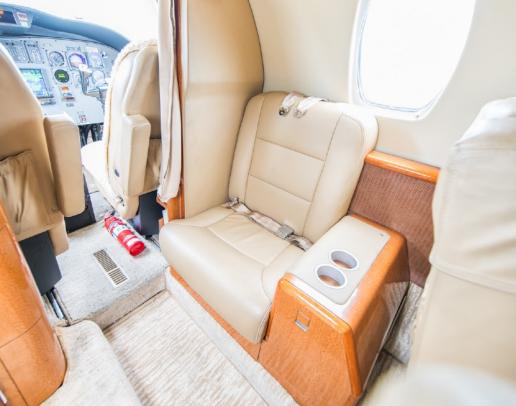

# **INTERIOR & CABIN:**

Club configuration in beige leather and high-gloss woodwork

Dual executive tables.

Fwd side facing seat

Aft belted lavatory

Fwd LH refreshment center