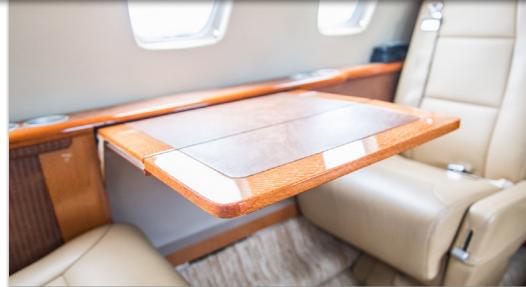

# **INTERIOR & CABIN:**

Club configuration in beige leather and high-gloss woodwork

Dual executive tables.

Fwd side facing seat

Aft belted lavatory

Fwd LH refreshment center