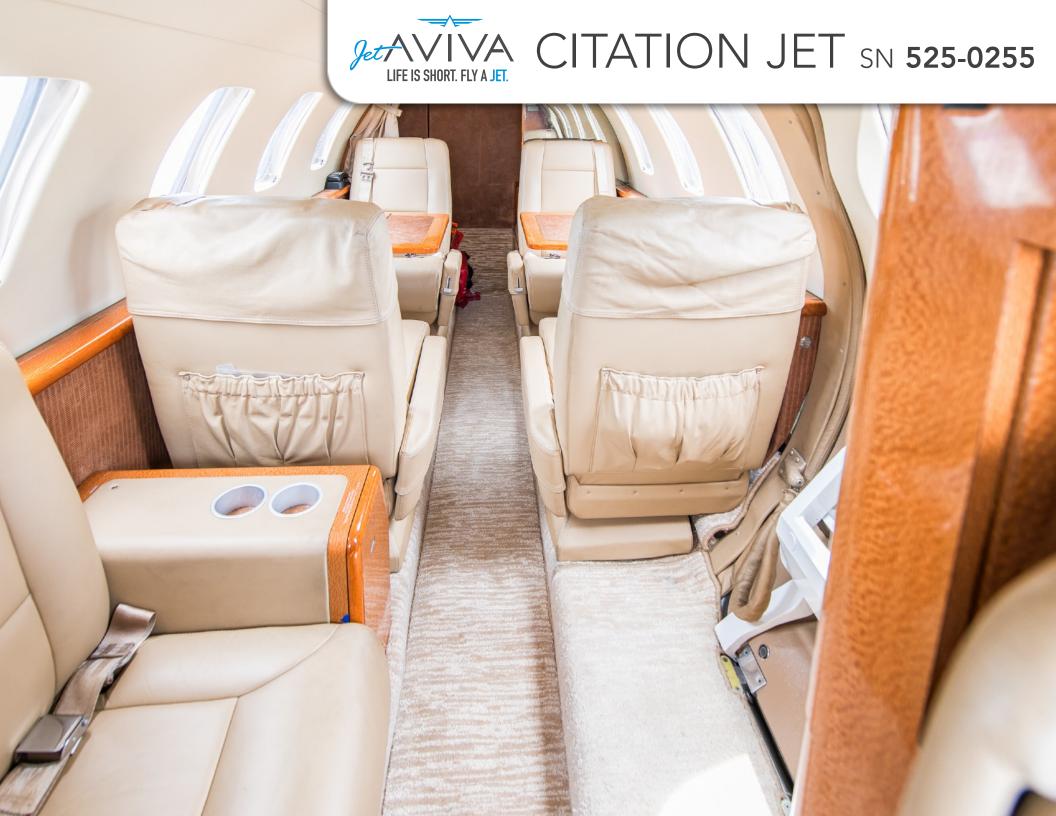

# **INTERIOR & CABIN:**

Club configuration in beige leather and high-gloss woodwork

Dual executive tables.

Fwd side facing seat

Aft belted lavatory

Fwd LH refreshment center