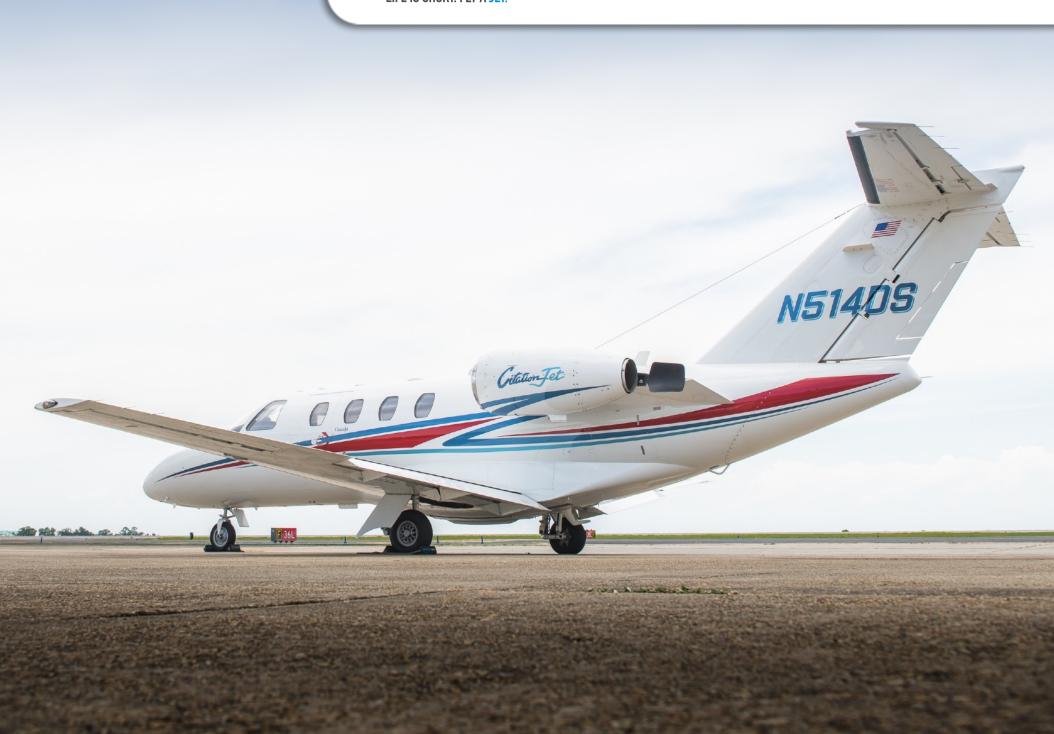

# 1998 CITATION JET

SN **525-0255** 

YEAR & MODEL: 1998 CITATION JET

**SERIAL NUMBER: 525-0255** 

**REGISTRATION: N514DS** 

**AIRFRAME TT: 5,425 SNEW** 

**ENGINES** TT: 5,413 / 5,413 SNEW

**LOCATION: NEW ORLEANS, LA** 

# **EXTERIOR & PAINT:**

Overall White with Red and Blue Metallic Accent Stripes